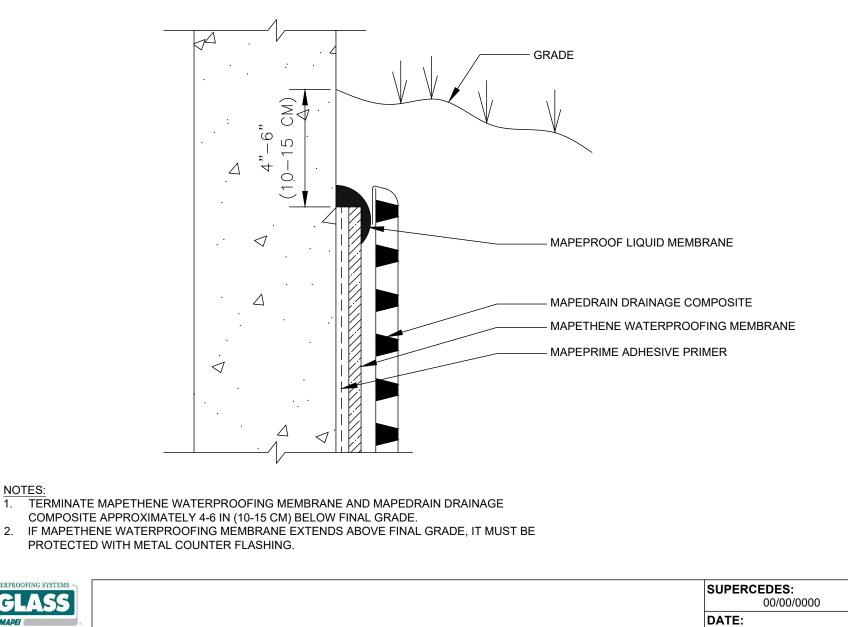

VERTICAL TERMINATION

02/01/2022 SCALE: NOT TO SCALE DRAWING #: **MT-10A** 

DETAIL IS INTENDED TO BE A GUIDE FOR WATERPROOFING INSTALLATION ONLY.