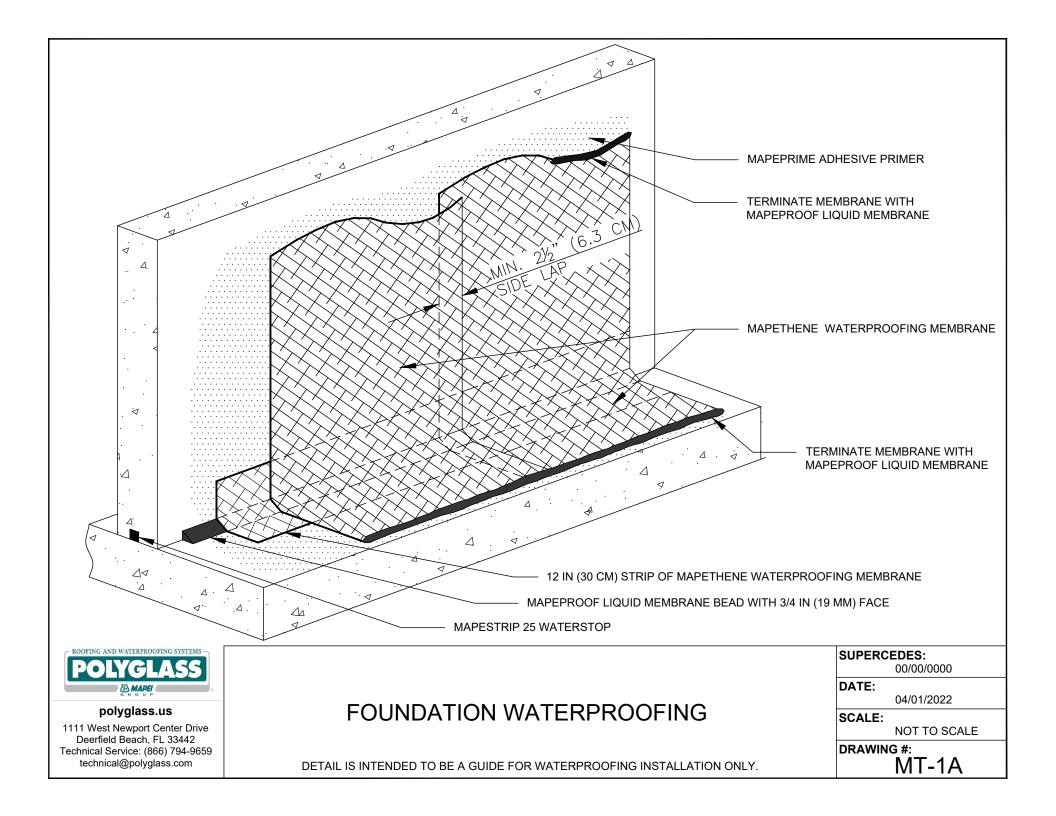

#### VERTICAL APPLICATIONS

- MT-1A FOUNDATION WATERPROOFING/GENERAL ASSEMBLY
- MT-18 FOUNDATION WALL FLOOR SLAB AT FOOTING LEVEL
- MT-1C FOUNDATION WALL ELEVATED FLOOR SLAB
- MT-1D FOUNDATION WALL FLOOR SLAB AT FOOTING LEVEL W/INSULATION
- MT-1E FOUNDATION WALL/MAT SLAB
- MT-1F FOUNDATION WALL FLOOR SLAB AT FOOTING LEVEL HYDROSTATIC (OPTION 1)
- MT-1G FOUNDATION WALL ELEVATED FLOOR SLAB HYDROSTATIC (OPTION 1)
- MT-1H FOUNDATION WALL FLOOR SLAB AT FOOTING LEVEL W/INSULATION HYDROSTATIC
- MT-11 FOUNDATION WALL/MAT SLAB HYDROSTATIC
- MT-1J FOUNDATION WALL FLOOR SLAB AT FOOTING LEVEL HYDROSTATIC (OPTION 2)
- MT-1K FOUNDATION WALL ELEVATED FLOOR SLAB HYDROSTATIC (OPTION 2)